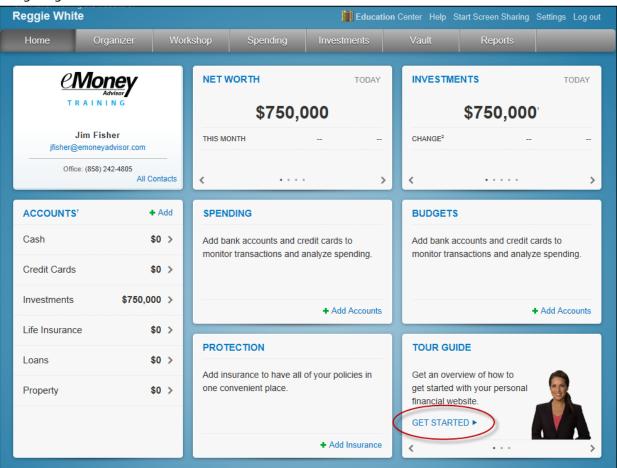

Note – 3 security questions will need to be established the first time you logon. Each subsequent logon will prompt for an answer to 1 of the 3 selected security questions unless this box is checked:

1. At the bottom right hand side of the **Home** page, click the **Get Started** link under **Tour Guide** for help navigating the site.

2. Click **Settings** to set alerts, security & privacy settings.

| John and Katie Traditional                         |                                        |                                    |                     |         |   |           |           |                        |
|----------------------------------------------------|----------------------------------------|------------------------------------|---------------------|---------|---|-----------|-----------|------------------------|
|                                                    |                                        |                                    |                     |         |   |           | 😝 Mail    |                        |
| Alerts                                             | Security                               | Privacy                            | )                   |         |   |           |           |                        |
| Change Password                                    | ł                                      |                                    |                     |         |   |           |           |                        |
| Old Passwo                                         | rd:                                    |                                    |                     |         |   |           |           |                        |
| New Passwo                                         | rd:                                    |                                    |                     |         |   |           |           |                        |
| Verify Passwo                                      | rd:                                    |                                    |                     |         |   |           |           |                        |
|                                                    | Sawo                                   |                                    |                     |         |   |           |           |                        |
| Change Security                                    | Question                               |                                    |                     |         |   |           |           |                        |
| Enter a new security qu<br>current question is not | estion and answe<br>shown for security | r to help you if you f<br>reasons. | orget your password | I. Your |   |           |           |                        |
|                                                    |                                        |                                    |                     |         | N | ote: See  | e supplem | ent titled Client Site |
| Security Questi                                    |                                        |                                    |                     |         |   |           |           | on on configuring the  |
| Answ<br>Verify Answ                                |                                        |                                    |                     |         |   |           |           |                        |
| 1011771101                                         |                                        |                                    |                     |         | C | ient alei | ts.       |                        |
| Security Questi                                    | on:                                    |                                    |                     |         |   |           |           |                        |
| Answ                                               | rer:                                   |                                    |                     |         |   |           |           |                        |
| Verify Answ                                        | rer:                                   |                                    |                     |         |   |           |           |                        |
|                                                    |                                        |                                    |                     |         |   |           |           |                        |
| Security Questi                                    |                                        |                                    |                     |         |   |           |           |                        |
| Answ                                               |                                        |                                    |                     |         |   |           |           |                        |
| Verify Answ                                        | rer:                                   |                                    |                     |         |   |           |           |                        |
|                                                    |                                        |                                    |                     |         |   |           |           |                        |
|                                                    | Save                                   |                                    |                     |         |   |           |           |                        |